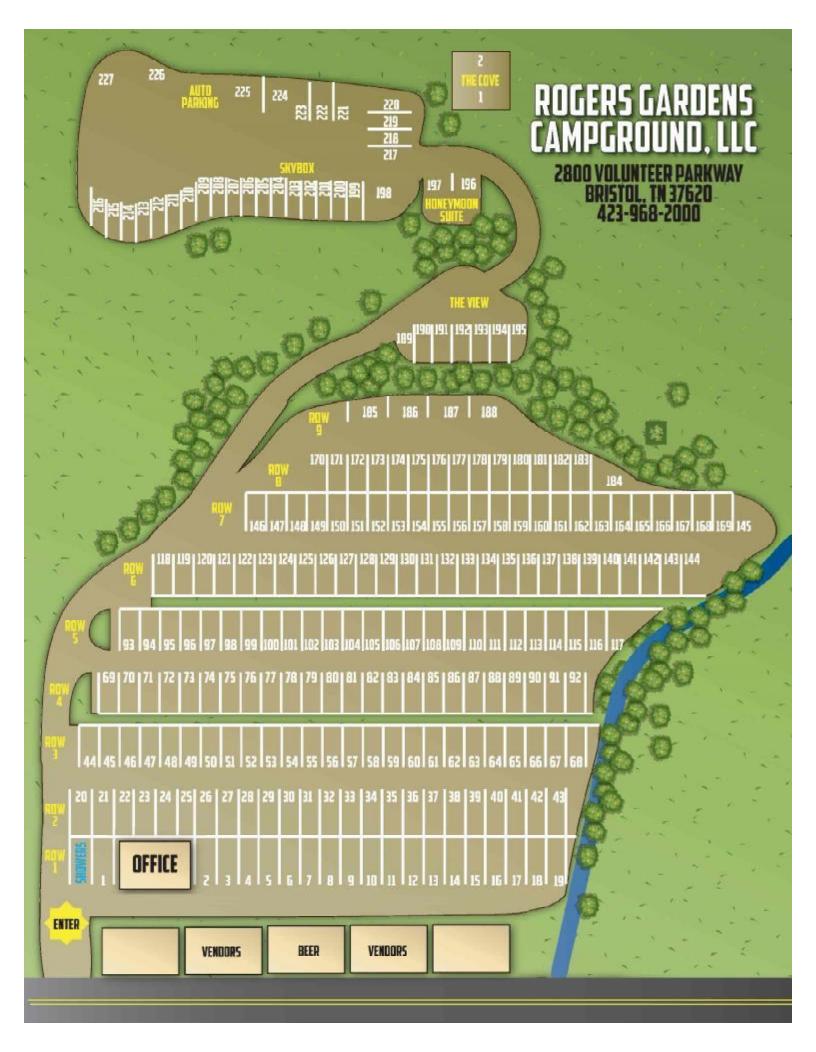

|                                                               |  |
| +NON-CASH 3.75% \$  | CREDIT CA          | · · · · · · · · · · · · · · · · · · ·                                                                                                                                                                                                                                                                                                                                                                                                       |                                                               |  |

CARDHOLDER SIGNATURE \_\_\_\_\_





# SEPTEMBER NASCAR RACE 2024 CAMPING & PARKING RESERVATION

DIRECTLY ACROSS THE STREET FROM BRISTOL MOTOR SPEEDWAY NORTH ENTRANCE

NASCAR Race Week is Monday September 16th to Sunday September 22nd

ROGERS GARDENS CAMPGROUND LLC 2800 US-11E BRISTOL, TN 37620

CARDHOLDER SIGNATURE \_\_\_\_\_

Website: www.rogersgardenscampground.com

E-Mail: camping@rogersgardenscampground.com

Phone: 423-968-2000 Ext: 102

| ITY/STATE/ZIP:                                                    |                                                     |                                                                                 |                                        |                                                |
|-------------------------------------------------------------------|---------------------