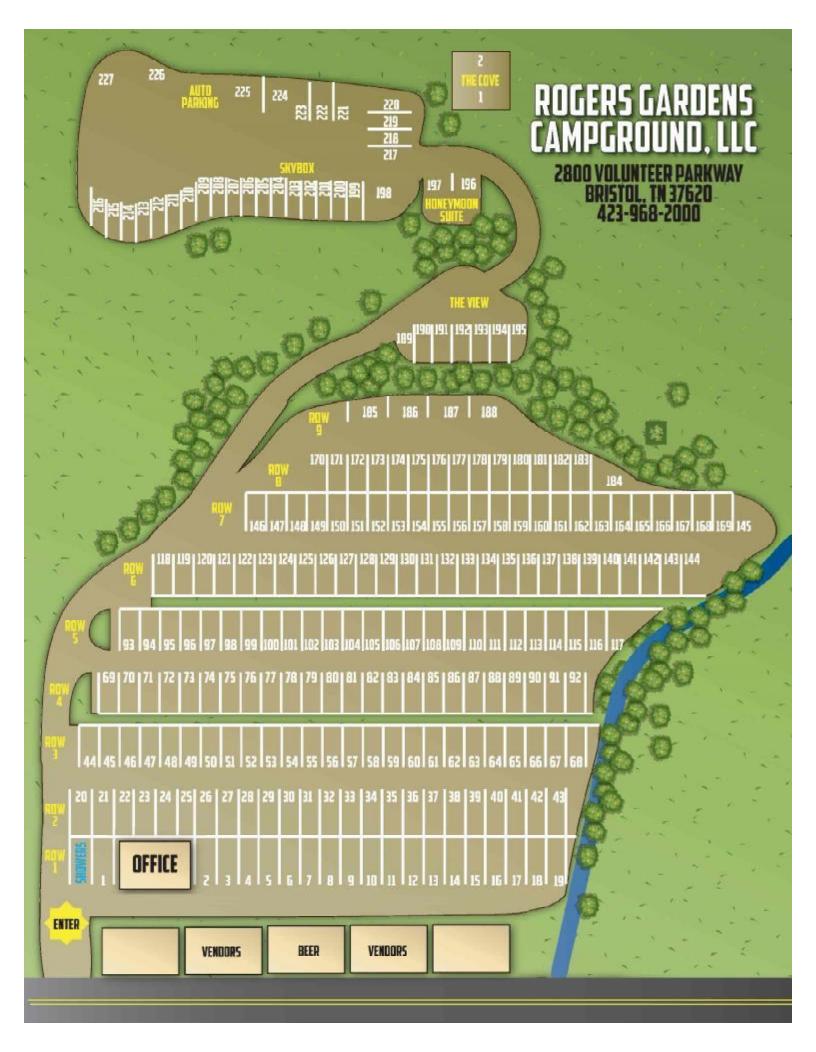

## ROGERS GARDENS CAMPGROUND, LLC

2800 US-11E **BRISTOL, TN 37620**  PHONE: 423-968-2000

camping@rogersgardenscampground.com

### MS. LYNDA'S RESERVATION OFFICE HOURS

Wednesday 11AM – 3PM Thursday 11PM - 3PMFriday 11PM - 4PMSaturday 11AM - 4PM