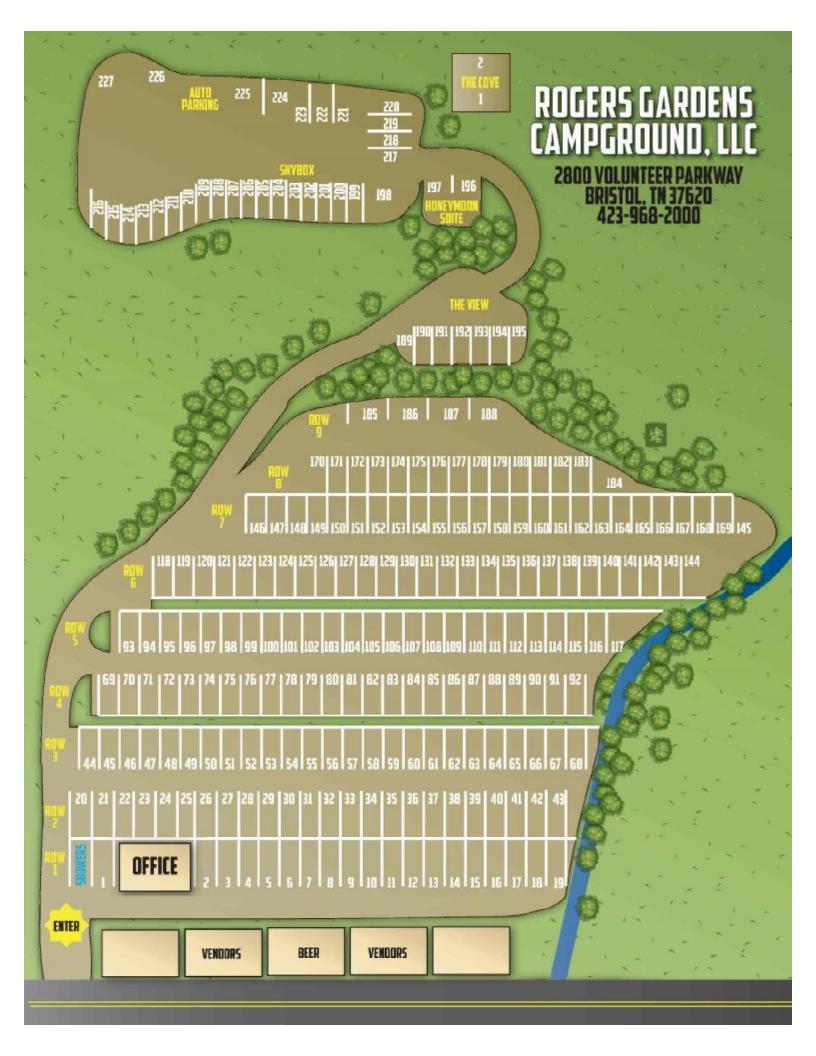

## SEPTEMBER NASCAR RACE 2024 **CAMPING & PARKING RESERVATION**

DIRECTLY ACROSS THE STREET FROM BRISTOL MOTOR SPEEDWAY NORTH ENTRANCE NASCAR Race Week is Monday September 16th to Sunday September 22nd

| <b>ROGERS GARDENS CAMPGROUND LLC</b> |  |  |  |  |
|--------------------------------------|--|--|--|--|
| 2800 US-11E                          |  |  |  |  |
| BRISTOL, TN 37620                    |  |  |  |  |