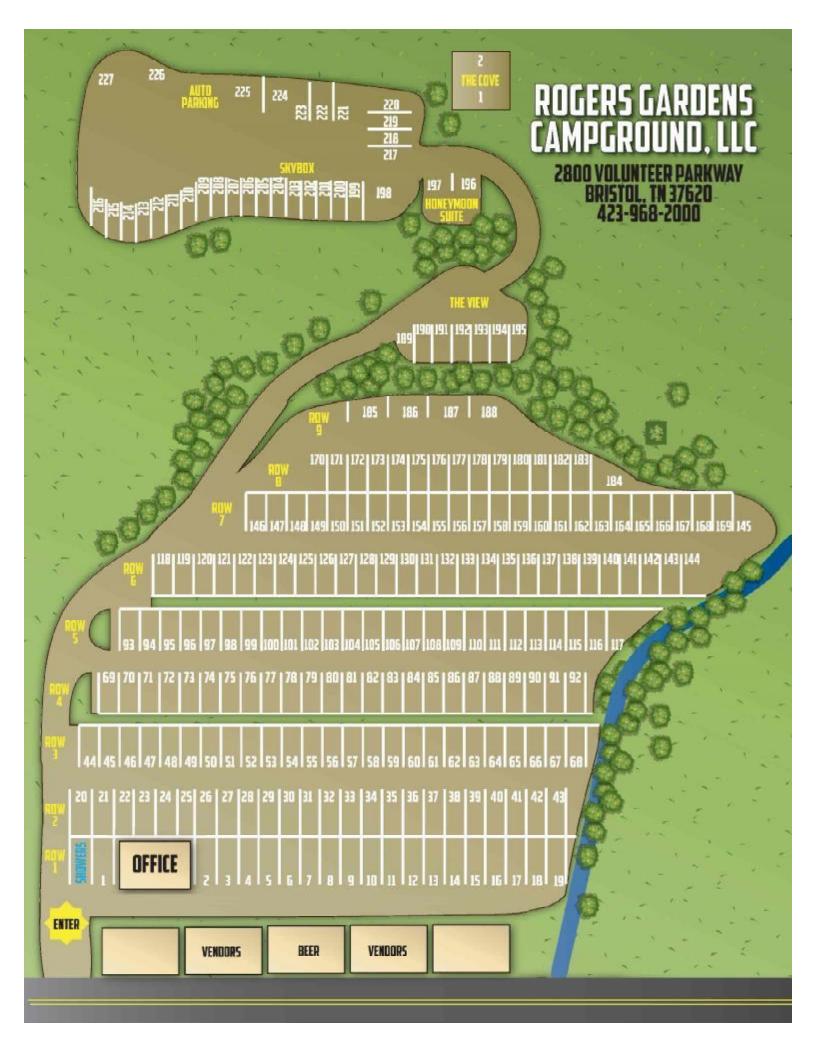

## SPRING NASCAR RACE 2024 CAMPING & PARKING RESERVATION

DIRECTLY ACROSS THE STREET FROM BRISTOL MOTOR SPEEDWAY NORTH ENTRANCE

NASCAR Race Week is Monday March 11th to Monday March 18th.

ROGERS GARDENS CAMPGROUND LLC 2800 US-11E BRISTOL, TN 37620 Website: www.rogersgardenscampground.com

E-Mail: camping@rogersgardenscampground.com

DATE

Phone: 423-968-2000 Ext: 102

| ONE: CELL:                                                                                                                                                         | HOME:                                                                                       | WORK:                                                                                                                                                                                                                                                                                                                                                                                                                                                                                                                                                                                   |
|--------------------------------------------------------------------------------------------------------------------------------------------------------------------|---------------------------------------------------------------------------------------------|-----------------------------------------------------------------------------------------------------------------------------------------------------------------------------------------------------------------------------------------------------------------------------------------------------------------------------------------------------------------------------------------------------------------------------------------------------------------------------------------------------------------------------------------------------------------------------------------|
| IAIL ADDRESS:                                                                                                                                                      |                                                                                             |                                                                                                                                                                                                                                                                                                                                                                                                                                                                                                                                                                                         |
| CHECK TYPE OF RESERVATION  MOTOR HOME SIZE(S)  CAMPER SIZE(S)  TENT SIZE(S)  TOTAL NUMBER OF SPACES  PREFERRED SITE NBR(S)**  NUMBER OF AUTO VEHICLES  ARRIVAL DAY | 30 AMP                                                                                      | SERVICES AVAILABLE         EVENT RATE         WITH TAXES           □ FULL HOOKUP         \$500.00         \$586.25           □ POWER & WATER ONLY         \$450.00         \$527.63           □ NON-POWER WITH WATER         \$250.00         \$293.13           □ TENT CAMPING         \$175.00         \$205.19           □ VIP VEHICLE PARKING         \$150.00         \$163.88           □ PRIVATE PORT-A-JOHN         \$125.00         \$136.56           □ EXTRA VEHICLE PARKING         \$75.00         \$81.94           (ONE VEHICLE ALLOWED PER CAMPSITE AT NO EXTRA CHARGE) |
|                                                                                                                                                                    |                                                                                             | RTING MONDAY, AND DEPARTING THE DAY AFTER THE RACE                                                                                                                                                                                                                                                                                                                                                                                                                                                                                                                                      |
| **YOUR SITE    WE DO NOT G  HOWEVER, WE WILL                                                                                                                       | L-MOTEL TAX IS 5.00% RA<br>LOCATION REQUEST<br>SUARANTEE YOU THI<br>MAKE EVERY EFFOR        | TES INCLUDE A CASH DISCOUNT, ADD 3.75% FOR CREDIT CAR IS SUBJECT TO AVAILABILITY E LOCATION YOU REQUESTED. T TO ACCOMMODATE YOUR REQUEST                                                                                                                                                                                                                                                                                                                                                                                                                                                |
| **YOUR SITE   WE DO NOT G HOWEVER, WE WILL  PAYM                                                                                                                   | L-MOTEL TAX IS 5.00% RA LOCATION REQUEST BUARANTEE YOU THI MAKE EVERY EFFOR ENT DUE IN FULL | TIS SUBJECT TO AVAILABILITY E LOCATION YOU REQUESTED. T TO ACCOMMODATE YOUR REQUEST  WITH RESERVATION                                                                                                                                                                                                                                                                                                                                                                                                                                                                                   |
| **YOUR SITE  <br>WE DO NOT G<br>HOWEVER, WE WILL                                                                                                                   | L-MOTEL TAX IS 5.00% RALOCATION REQUEST BUARANTEE YOU THI MAKE EVERY EFFOR ENT DUE IN FULL  | TES INCLUDE A CASH DISCOUNT, ADD 3.75% FOR CREDIT CAR IS SUBJECT TO AVAILABILITY E LOCATION YOU REQUESTED. T TO ACCOMMODATE YOUR REQUEST                                                                                                                                                                                                                                                                                                                                                                                                                                                |